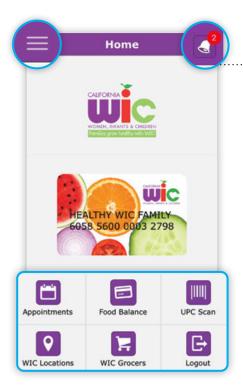

#### Home Screen

- Menu in top left
- Bell in top right turns red when you have an appointment scheduled.
- 6 Menu Icons at bottom.