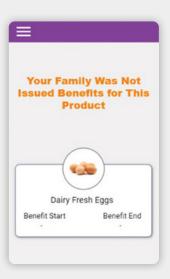

#### **UPC Scan Screens**

WIC Approved foods in your family benefits.

WIC Approved foods but no current benefits remaining for that food.

WIC Approved foods that are not part of your family benefits package.