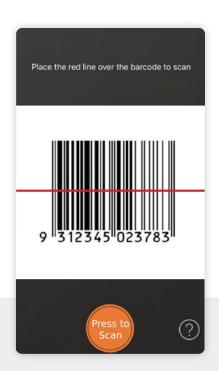

#### **UPC Scan**

Scan a product barcode. You will see one of these screens (below).