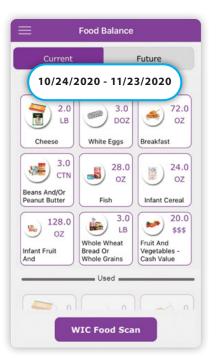

# **Food Balance**

Tap on Food Balance icon to see:

- Benefits start and end dates
- Foods
- Future family benefits