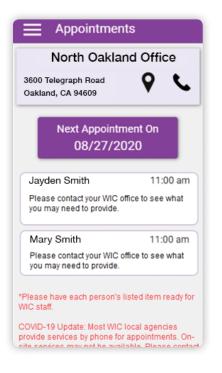

# Appointments

Tap on Appointments icon to see:

- WIC office name, phone number, and address.
- Date and time of appointment.
- List of what to bring.