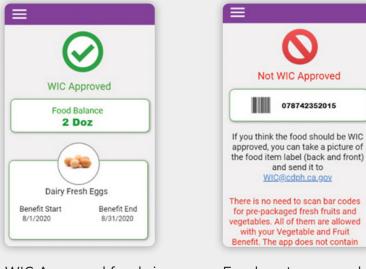

#### **UPC Scan Screens**

WIC Approved foods in your family benefits.

WIC Approved foods but no current benefits remaining for that food.

WIC Approved foods that are not part of your family benefits package.