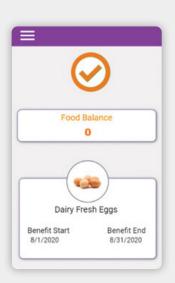

# **Food Balance**

Tap on Food Balance icon to see:

- Benefits start and end dates
- Foods
- Future family benefits

#### **UPC Scan Screens**

WIC Approved foods in your family benefits.

WIC Approved foods but no current benefits remaining for that food.

WIC Approved foods that are not part of your family benefits package.