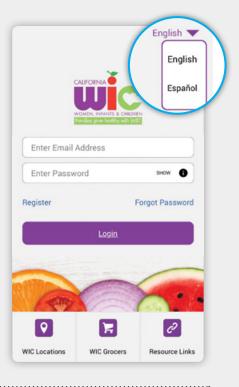

# California WIC APP Set-up Guide

Download the **FREE California WIC App** at the Google Play Store. You may need to sign in with Google.



# STEP 1

Tap on top right corner to choose preferred language.



# STEP 2

Tap to select language.



#### **STEP 3**

Tap Register on main screen and fill in registration fields. Tap **Register** at bottom to save.





#### **Birth date Helpful Hint!**

To easily input your birth date:

**First,** tap current year. From the drop-down, select your birth year.

**Second,** find your birth month and day.

| Werd, May 5 | Wed, May 5 |   |    |    |        |     |    |    |
|-------------|------------|---|----|----|--------|-----|----|----|
| 2015        | -          | < | )  | N  | ay 202 | 21  |    |    |
| 2016        |            | 5 | м  | т  | w      | т   | 7  | 5  |
| 2017        |            |   |    |    |        |     |    | 1  |
| 2018        |            | 2 | 3  | (  | 0      | )   |    |    |
| 2019        |            | 9 |    | 33 | 12     | 13  | 14 |    |
| 2020        |