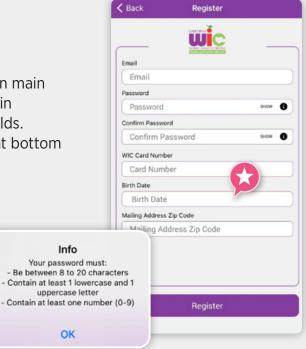

#### **STEP 3**

Tap Register on main screen and fill in registration fields. Tap **Register** at bottom to save.