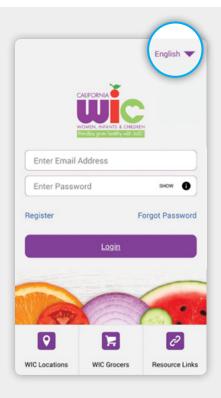

# California WIC APP Set-up Guide

Download the **FREE California WIC App** at the Google Play Store. You may need to sign in with Google.



# STEP 1

Tap on top right corner to choose preferred language.



# STEP 2

Tap to select language.



#### **STEP 3**

Tap Register on main screen and fill in registration fields. Tap **Register** at bottom to save.





#### **Birth date Helpful Hint!**

To easily input your birth date:

**First,** tap current year. From the drop-down, select your birth year.

**Second,** find your birth month and day.

| Werd, May 5 | Wed, May 5 |   |    |    |        |     |    |    |
|-------------|------------|---|----|----|--------|-----|----|----|
| 2015        | -          | < | )  | N  | ay 202 | 21  |    |    |
| 2016        |            | 5 | м  | т  | w      | т   | 7  | 5  |
| 2017        |            |   |    |    |        |     |    | 1  |
| 2018        |            | 2 | 3  | (  | 0      | )   |    |    |
| 2019        |            | 9 |    | 33 | 12