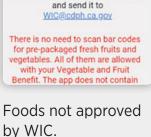

#### **UPC Scan**

Scan a product barcode. You will see one of these screens (below).

#### **UPC Scan Screens**

WIC Approved foods in your family benefits.

WIC Approved foods but no current benefits remaining for that food.

WIC Approved foods that are not part of your family benefits package.